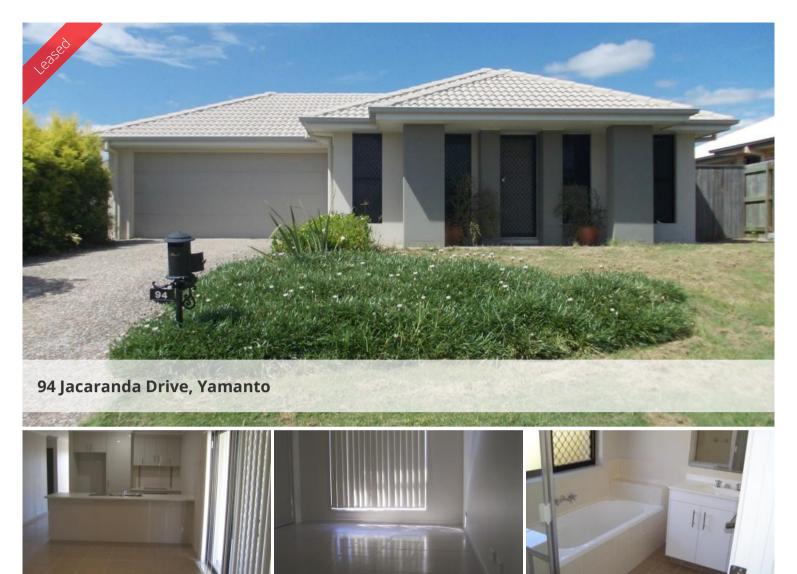

## YAMANTO

Immaculate executive home. Lowset 4 bedroom all have built-ins and ceiling fans, master with ensuite. Separate formal lounge and open plan kitchen/dining/family room with air conditioning. Kitchen with stainless appliances. Double lock up garage. Covered outdoor entertaining area, fully fenced rear yard. Unfortunately there are no pets allowed in this property.

🚔 4 🔊 2 🖨 2

| Price         | \$360 Per Week |
|---------------|----------------|
| Property Type | Rental         |
| Property ID   | 832            |