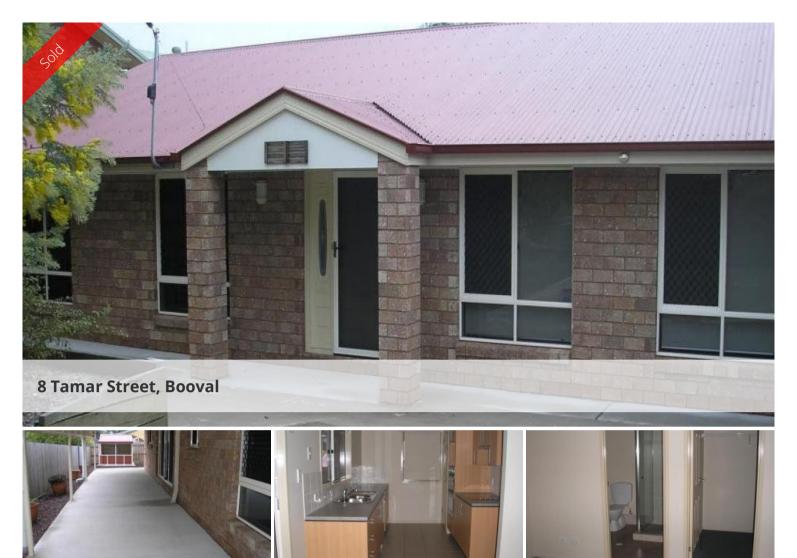

## IDEAL LOCATION IN BOOVAL

This home is a beautiful low set brick home featuring 4 bedrooms all with built in robes, master with walk in robe and ensuite. Open plan family room and dining room. The home is fitted with crim safe security all round for peace of mind. The back of the home has a large under cover entertainment area spanning the length of the home. Another feature is fully ducted air conditioning and ceiling fans throughout and a very large solar hot water system. Cubby house and children's play area under shade sails. If you need an easy to maintain home in a great location this is the home for you

- \*4 bedroom home
- \*Master walk in robe & ensuite
- \*Fully ducted air conditioning
- \*Crim Safe security throughout
- \*Walk to Booval Fair and train station
- \*Low maintenance home
- \*Nice quiet street