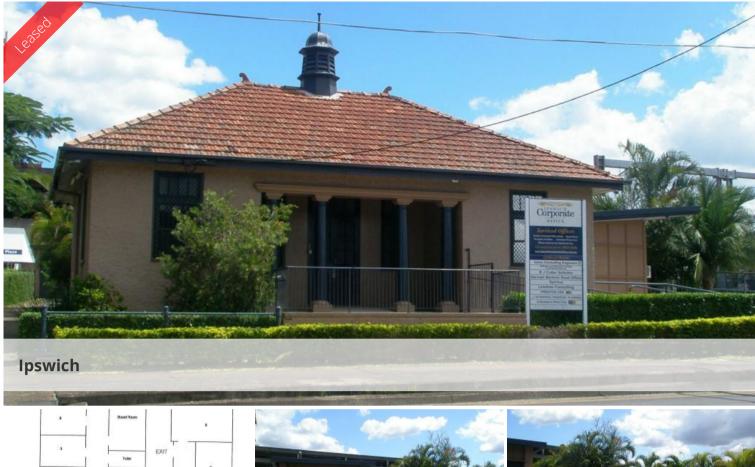

## **CBD** Location Stand Alone Offices

- Excellent rent free Incentives (see below)
- 240\* m2 offices
- Onsite car parks x 7
- 300\*m to public transport system

- Current layout has 13 offices including Boardroom, toilets x2, shower room, main reception area and resource room.

This property has had no impact from flooding and is unique in its design.

Inspection by appointment.

\$67,200\*PA +GST + Outgoings (\$15,582\*PA)

\*Approximately.

The above information provided has been furnished to us by the vendor/s. We have not verified whether or not that information is accurate and do not have any belief in one way or the other in its accuracy. We do not accept any responsibility to any person for its accuracy and do no more than pass it on. All interested parties should make and rely upon their own inquiries in order to determine whether or not this information is in fact accurate.

## Office Details

Ipswich 83 Brisbane Rd Newtown QLD 4305 Australia 07 3202 3877