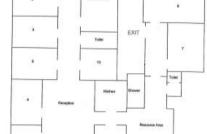

## **CBD** Location Stand Alone Offices

- Excellent rent free Incentives (see below)
- 240\* m2 offices
- Onsite car parks x 7
- 300\*m to public transport system

- Current layout has 13 offices including Boardroom, toilets x2, shower room, main reception area and resource room.