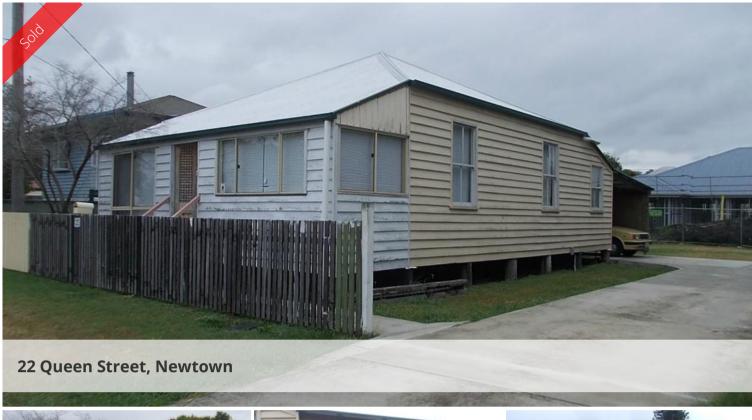

## Good investment or first home

This cottage features 2 good size bedrooms and a front sleep out that can be used for a second sitting area and a home office.

There is a Dining room and lounge room separated by Timber fret work. The home has a renovated Bathroom and the kitchen can also take a small table and chairs.

The home has Polished timber floors, the carport doubles as a covered entertainment area. The location is very close to the new Coles Development to be built on Blackstone Road.

The bus stop is just around the corner and town is only a short drive. The home does have a tenant in place currently paying \$275.00