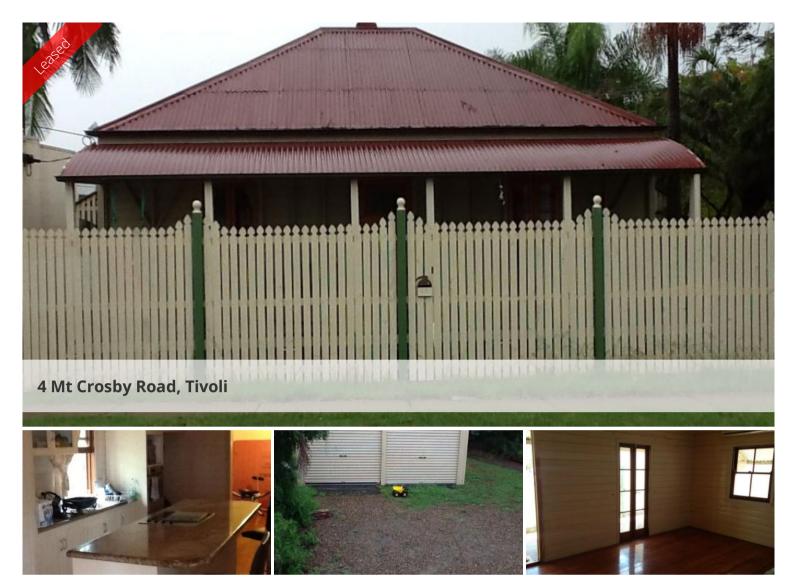

## TIVOLI

Lovely 3 bedroom timber home with front deck and side verandah, Lowset at front and highset at back, Polished floors throughout, Air con in lounge and in open plan kitchen/dining area, Kitchen leads onto side verandah with a courtyard underneath, Large bathroom with a gracious old fashioned tub, Formal dining area, Large fenced yard with a big 2 bay lock up shed, Car space under house and a locked storage area, Garden shed, 2 minutes drive to Riverlink & close to Warrego Highway access, schools & buses

🔚 3 🔊 1 🖨 3

| Price         | \$315 Per Week |
|---------------|----------------|
| Property Type | Rental         |
| Property ID   | 853            |