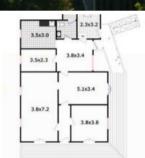

## Central Location with all Facilities

106\*m office 2 x office areas; 1 boardroom area with extra open plan space Off street car parking x 6 Disability access Stand-alone premises Ducted air Walking distance to all CBD amenities

## Office Details

Ipswich 83 Brisbane Rd Newtown QLD 4305 Australia 07 3202 3877

The current layout has 2 office areas, 1 x open plan space and a larger enclosed area ideal as a boardroom or training room. The property is ideally located to allow easy access to the Cities legal,