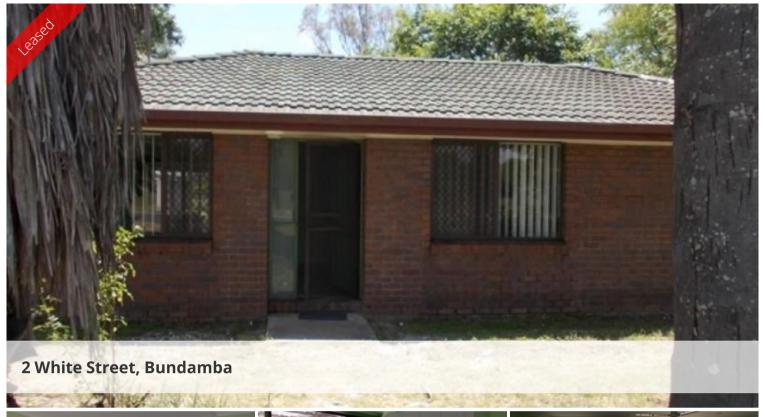

## **BUNDAMBA**

This low set brick house is set on 1ha. This property has everything you could want. The property is split up into 3 paddocks, good for horses with the house yard in the middle. The home consists of three good sized bedrooms, main with built-ins, 1 bathroom, Kitchen lounge and dining, internal laundry with ceiling fans. Outside there is an in covered entertaining area and lots of shed space with a high double carport. The property is fully fenced. There is also a garden shed for your lawn mower. All set on a quiet street so you will think you're out on a farm when you're really so close to town. The address is White St but the house itself sits on Cornish St.