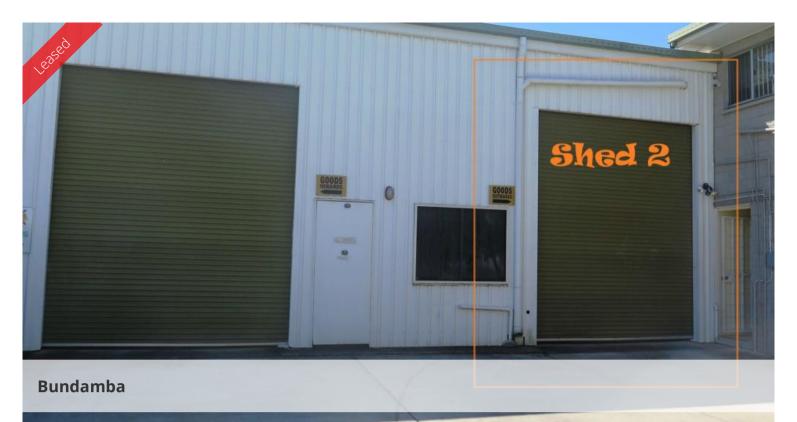

## Small Affordable Shed Space

104\*sqm
1 x roller door access
Neat and tidy premises
250\*m from main Ipswich-Brisbane Rd
4 klm to the Cunningham Highway
3.8 klm to the Warrego Highway
6 klm to the Ipswich CBD
Good quiet spot
Shared amenities

Very affordable shed space in Bundamba, available for immediate tenancy. Good internal height, clear span, can be leased alone or with adjoining offices or shed.

\$9,776\*PA + GST + OGs (\$2,600)\*PA \$256.80 Per week all-inclusive approximately.