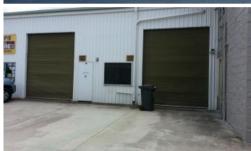

## Small Affordable Shed Space

104\*sqm
1 x roller door access
Neat and tidy premises
250\*m from main Ipswich-Brisbane Rd
4 klm to the Cunningham Highway
3.8 klm to the Warrego Highway
6 klm to the Ipswich CBD
Good quiet spot
Shared amenities

Very affordable shed space in Bundamba, available for immediate tenancy. Good internal height, clear span, can be leased alone or with adjoining offices or shed.

\$9,776\*PA + GST + OGs (\$2,600)\*PA \$256.80 Per week all-inclusive approximately.