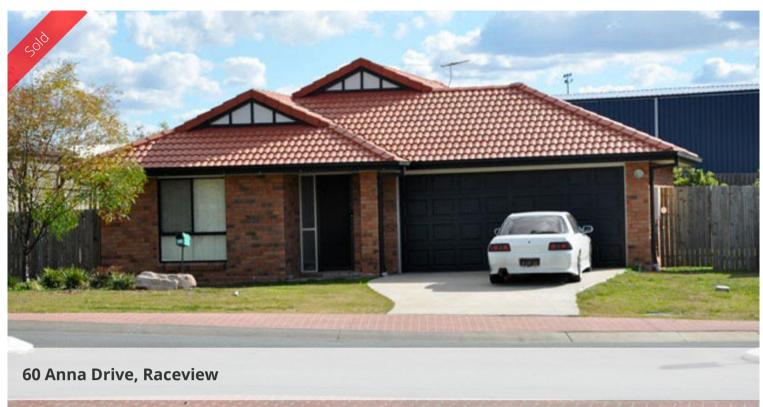

## BRICK AND TILE FAMILY HOME

Great location close to all amenities. This home features 4 bedrooms and the home is tiled throughout. The main bedroom features ensuite and walk in robe. Large family area covered entertainment area out the back. The back yard is fully fenced for the family pet. The kitchen has good bench space and lots of cupboards and a large corner pantry. Air conditioning in the main living area. This house is not in any flood area.

\*Good location

- \*Main bedroom with ensuite & WIR
- \*Tiled throughout the family room & kitchen
- \*Covered entertainment area
- \*Close to schools
- \*Back yard fully fenced
- \*Air conditioning

The above information provided has been furnished to us by the vendor/s. We have not verified whether or not that information is accurate and do not have any belief in one way or the other in its accuracy. We do not accept any responsibility to any person for its accuracy and do no more than pass it on. All interested parties should make and rely upon their own inquiries in order to determine whether or not this information is in fact accurate.

## 🛏 4 🔊 2 🛱 2 🖬 659 m2

| Price         | SOLD        |
|---------------|-------------|
| Property Type | Residential |
| Property ID   | 88          |
| Land Area     | 659 m2      |