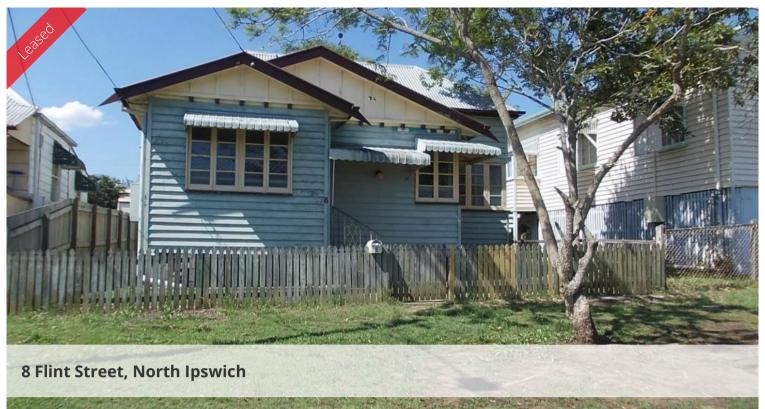

## **NORTH IPSWICH**

Lowset timber home completely renovated inside, 3 bedrooms, plus a large sun room/office, most rooms have security screens and bars on the windows, large separate lounge and an open kitchen/dining area, The laundry is also a very large area, new polished floors throughout, a fully fenced large backyard with a lockable garage that is easily accessible from the street behind the house, rain water tank, walking distance to Riverlink Shopping Centre, Buses, Trains and Schools. PLEASE BE AWARE THIS PROPERTY IS FOR SALE.