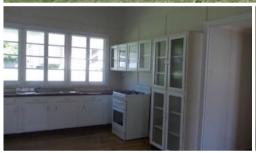

## **NORTH IPSWICH**

Lowset timber home completely renovated inside, 3 bedrooms, plus a large sun room/office, most rooms have security screens and bars on the windows, large separate lounge and an open kitchen/dining area, The laundry is also a very large area, new polished floors throughout, a fully fenced large backyard with a lockable garage that is easily accessible from the street behind the house, rain water tank, walking distance to Riverlink Shopping Centre, Buses, Trains and Schools. PLEASE BE AWARE THIS PROPERTY IS FOR SALE.