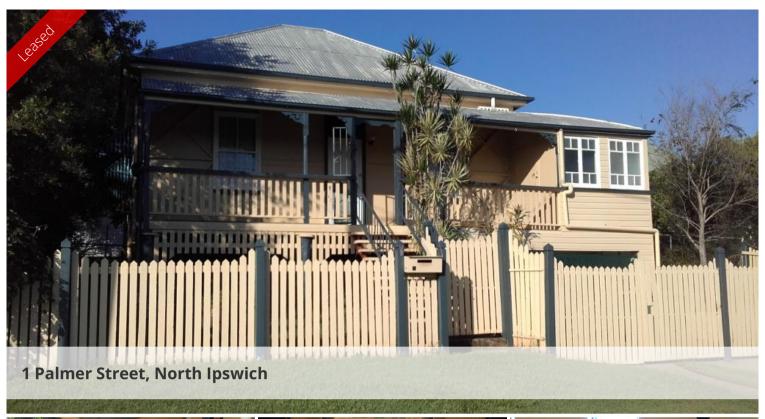

## **NORTH IPSWICH**

This high set Queenslander has a beautiful front verandah which captures the afternoon sun making this a perfect relaxation are. Enter through the long hallway with high intricate detailing which leads you through to the bedrooms and the cosy lounge room which features a fireplace to keep you warm and cosy in winter but with air conditioning and ceiling fans will keep you cool in summer. The eat in kitchen area has had a new oven installed recently and has plenty of cupboard space for all your goodies. The bathroom has been modernised with the vanity and has a separate toilet, sleep out and internal laundry. The fully fenced large yard with good sized storage shed and extra lock up storage underneath is ideal for the family and with the entertainment area this home is perfect for a family. Walking distance to shops, schools and Ipswich City Mall, this property is ready for someone to call home.