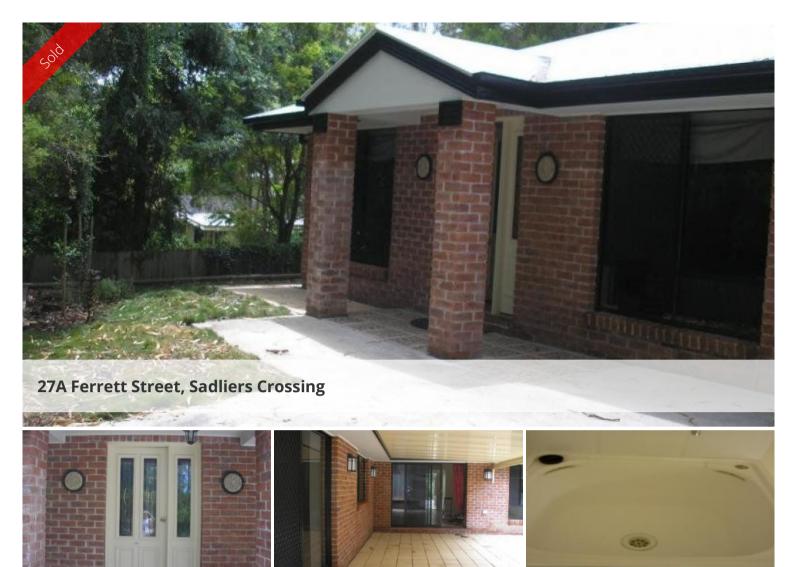

## MODERN HOME IN PRIVATE LOCATION

This 4 bedroom home is located in the much sort after area of Sadliers Crossing. This tidy brick home has a separate lounge room and open plan kitchen dining with air con and ceiling fans. The main bedroom has good space and opens out to the covered entertainment area. This area is large enough for summer Bar-B-Ques. The garage is fitted with a remote control and the bedrooms have built in robes and the main has an ensuite and walk in robe. This home is a must to inspect.

\*Bedrooms all have ceiling fans

- \*Close to Ipswich CBD
- \*Walk to Secondary and Primary Schools
- \*Private location in a great street
- \*4 bedrooms, ensuite & walk in robe
- \*Large covered entertainment area
- \*Tiled throughout, modern kitchen
- \*Security screens, remote garage
- \*Low maintanance minimal yard