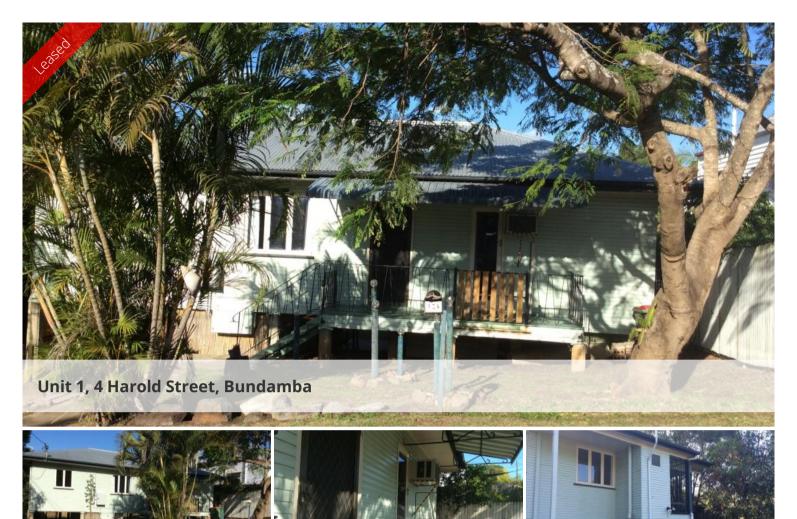

## 3 Bedroom highset close to everything

Post war 3 bedroom home with polished floors throughout, separate lounge room and combined kitchen and dining rooms with new lino. The bedrooms are a reasonably good size and the master has air conditioner. The bathroom has been spruced up with a repaint and has a shower over the bath. Single car accommodation under house with extra storage space plus a garden shed. The property is partly fenced and has a front patio. Walking distance to Ebbw Vale train station, bus 50m away and short drive to Bundamba Primary and High Schools. Fast access to Ipswich Motorway, Warrego and Cunningham highways.