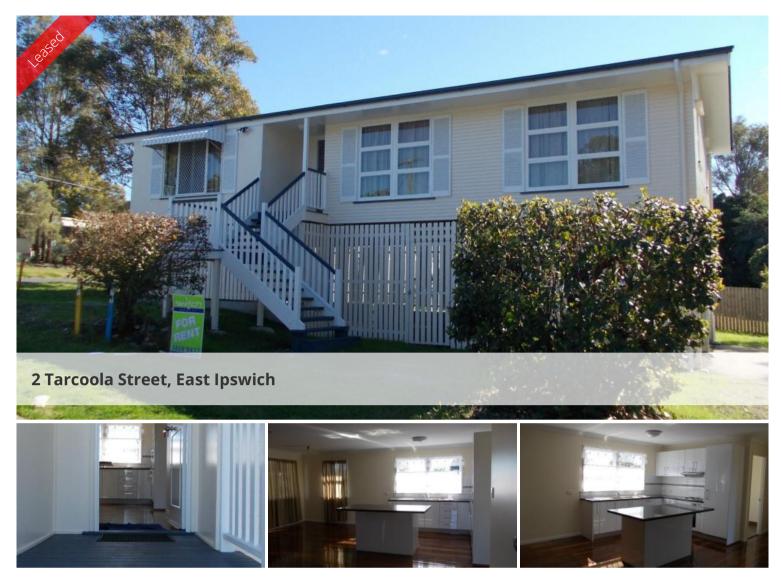

## EAST IPSWICH

High set 3 bedroom plus office, home has polished floors throughout, all bedrooms have built ins and fans. Nice back verandah to sit and take in the sun, 4 car accommodation under the house, garden shed, fully fenced yard, walk to East Ipswich School, bus and shops.

🛏 3 🔊 1 🖨 4

| Price         | \$280 Per Week |
|---------------|----------------|
| Property Type | Rental         |
| Property ID   | 901            |