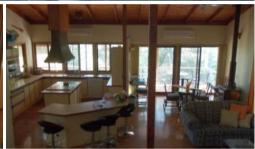

## **BRASSALL**

This amazing home is set well back from the road, high on the hill amongst the trees and bush land. Featuring polished timber floors throughout, high raked ceilings and views to die for. Air-conditioned living areas, 4 large built-in bedrooms, home office or 5th bedroom with separate entrance. Master bedroom with walk in robe and ensuite. Master bathroom and powder room. 4 car accommodation, internal workshop or store room. And don't forget the decks with views of the bush land.