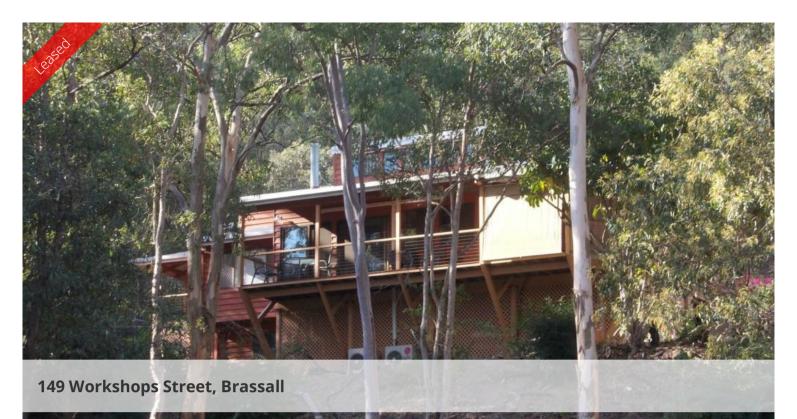

## **BRASSALL**

This amazing home is set well back from the road, high on the hill amongst the trees and bush land. Featuring polished timber floors throughout, high raked ceilings and views to die for. Air-conditioned living areas, 4 large built-in bedrooms, home office or 5th bedroom with separate entrance. Master bedroom with walk in robe and ensuite. Master bathroom and powder room. 4 car accommodation, internal workshop or store room. And don't forget the decks with views of the bush land.