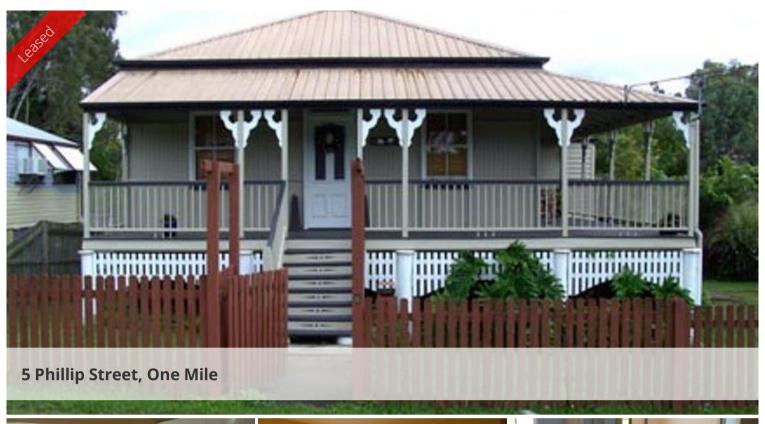

## ONE MILE

Highset Queenslander with wide verandahs, 3 good sized bedrooms, Polished timber floors, Large eat-in modern kitchen, Separate lounge and dining, Large back deck, Claw foot bath, Large fully fenced yard, Close to shops, schools and transport