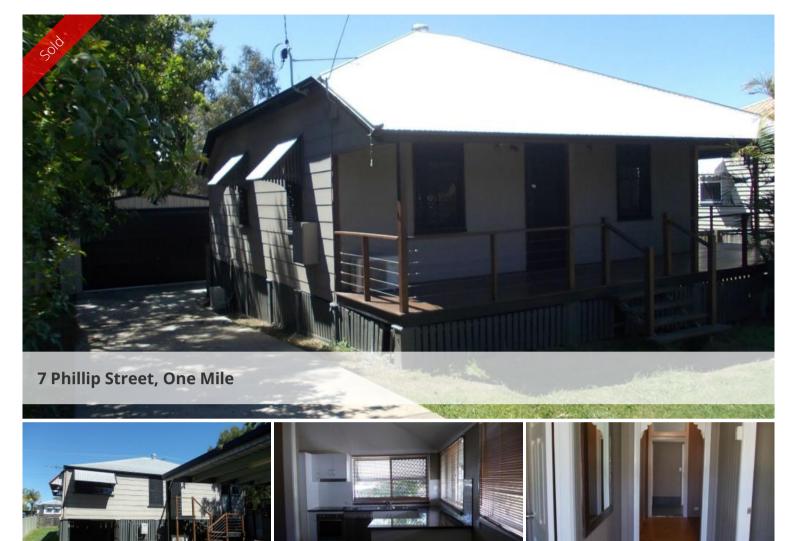

## INTERSTATE OWNER WANTS OUT - BRING ME OFFERS

Move straight in just been professionally cleaned including carpets. Bedrooms have air conditioning, fans and built in wardrobes. Modern kitchen, large laundry room.

Concrete stumps.

Large powered shed

Fully fenced 550 sqm block.

Great entertainment area

Side access for boat or caravan.

Roof and gutters in good condition.

Large deck to enjoy the afternoon breeze.

This home is conveniently located near childcare centre, schools, local shops, petrol station and public transport.

Also just a short drive to Ipswich CBD and easy access to RAAF Amberley and the Uni.

Property has returned rent of \$300 a week.

The above information provided has been furnished to us by the vendor/s. We have not verified whether or not that information is accurate and do not have any belief in one way or the other in its accuracy. We do not accept any responsibility to any person for its accuracy and do no more than pass it on. All interested parties should make and rely upon their own inquiries in order to determine whether or not this information is in fact accurate.