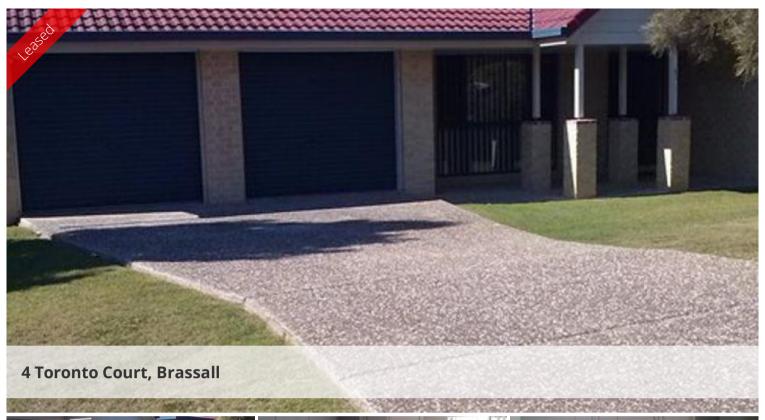

## **BRASSALL**

Modern lowset 4 bedroom home complete with a media room, lounge room, Large combined dining and family room. Ceiling fans, built in wardrobes and security screens throughout. Main bedroom features walk in wardrobe and ensuite, kitchen is equipped with a large walk in pantry which then leads out onto the spacious entertainment area. Plenty of room in the backyard for a swing set or trampoline. Property also features a good size laundry with build in wardrobe and a double lock up garage, quiet area. Walking distance to family parks, minutes to Ipswich State High School, Brassall State School, Brassall Shops and the Warrego Highway.