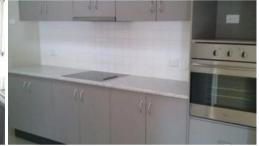

## **BRASSALL**

Modern lowset 4 bedroom home complete with a media room, lounge room, Large combined dining and family room. Ceiling fans, built in wardrobes and security screens throughout. Main bedroom features walk in wardrobe and ensuite, kitchen is equipped with a large walk in pantry which then leads out onto the spacious entertainment area. Plenty of room in the backyard for a swing set or trampoline. Property also features a good size laundry with build in wardrobe and a double lock up garage, quiet area. Walking distance to family parks, minutes to Ipswich State High School, Brassall State School, Brassall Shops and the Warrego Highway.