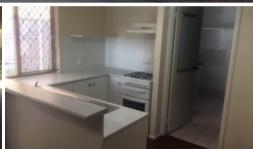

## Pool in Complex

3 bedroom brick townhouse situated at the end of the row catches the breezes. A good sized lounge and dining combined with easy to maintain timber flooring has reverse cycle airconditioning. The kitchen has good cupboard space including a pantry and dishwasher. Ideally located overlooking the entertainment area. There is a separate laundry and separate powder room downstairs.