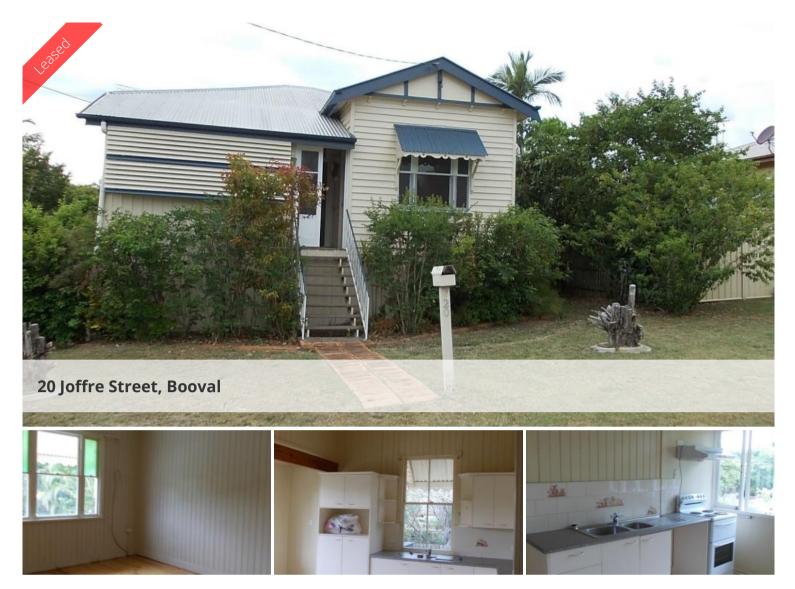

## BOOVAL

High set timber home, 4 bedrooms, ceiling fans, polished floors, modern bathroom, sunroom, large eat in modern kitchen, large multi-purpose room/office, rumpus room, storage area and more, entertainment area, remote single lock up garage, fully fenced rear yard, rear street access off McGrath Lane. No Pets

🛏 4 🔊 1 🖨 1

| Price         | \$310 Per Week |
|---------------|----------------|
| Property Type | Rental         |
| Property ID   | 923            |