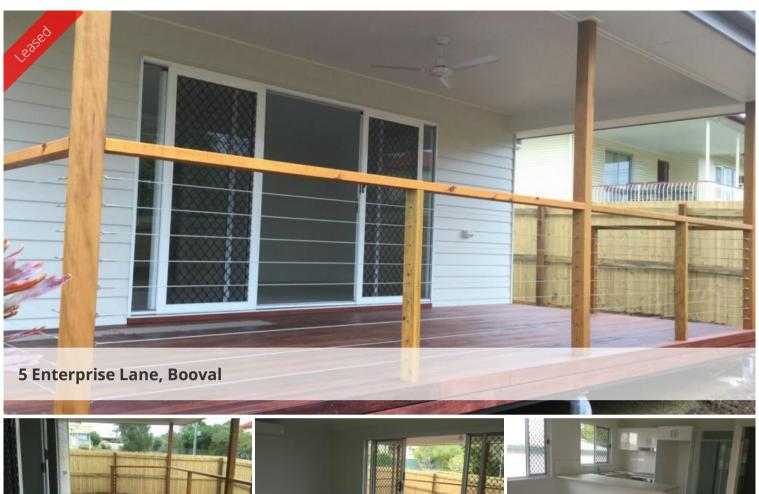

## **BOOVAL**

Brand new 1 bedroom granny flat with separate street access, excellent large front deck, good sized lounge and dining room, good sized bedroom with built in robes, large bathroom including laundry, double lock up shed, easy care yard (no mowing) air conditioned, ceiling fans and full security. First to see will take. Quiet location with easy access to Brisbane Road, Highways, Shopping and bus.