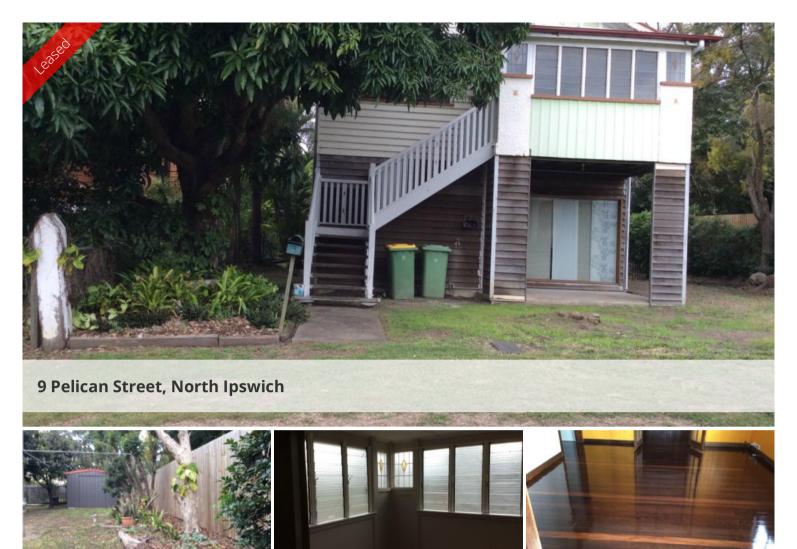

## **NORTH IPSWICH**

This large 4 bedroom home has separate living areas between upstairs and downstairs. Upstairs has an enclosed verandah which is ideal for a study area, 2 large bedrooms, lounge room with polished floors and a very funky kitchen and usable kitchen including dishwasher. Good sized family bathroom. Separate dining room which then leads downstairs. 2 large bedrooms downstairs with another good sized living area serviced by a second bathroom and laundry. There is a separate entrance to the downstairs area as well. Off street parking is available and a garden shed. Walking distance to Riverlink Shopping Centre, Ipswich CBD and Primary School.

**4** 2

Price \$330 Per Week
Property Type Rental
Property ID 927

**Agent Details** 

Bronwyn Handley - 0421 926 276