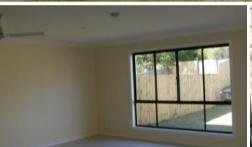

## **CHURCHILL**

Low set 3 bedroom brick unit, open plan living, split system air conditioner in lounge room. Dishwasher, 2 bathrooms. Fully fenced, covered patio area at the rear, single remote control garage.