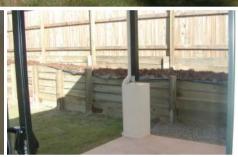

## **CHURCHILL**

Low set 3 bedroom brick unit, open plan living, split system air conditioner in lounge room. Dishwasher, 2 bathrooms. Fully fenced, covered patio area at the rear, single remote control garage.