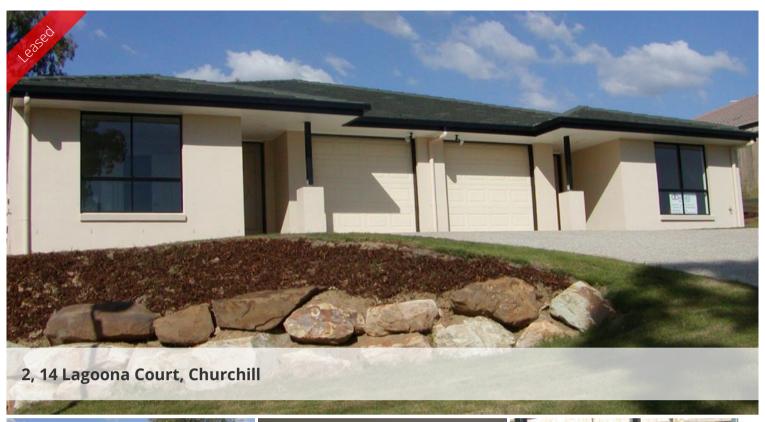

## **CHURCHILL**

Low set 3 bedroom brick unit, open plan living, split system air conditioner in lounge room. Dishwasher, 2 bathrooms. Fully fenced, covered patio area at the rear, single remote control garage.

**1** 3 **1 1 1** 

**Price** \$290 Per Week

**Property Type** Rental **Property ID** 928