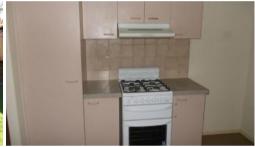

The central hub of the home, the kitchen, is galley style with gas stove, double sink and functional pantry. Leading from the family room and dining room is glass sliding doors leading to a paved outdoor area. There is the added bonus of ceiling fans throughout the home as well as security screens to all external doors.