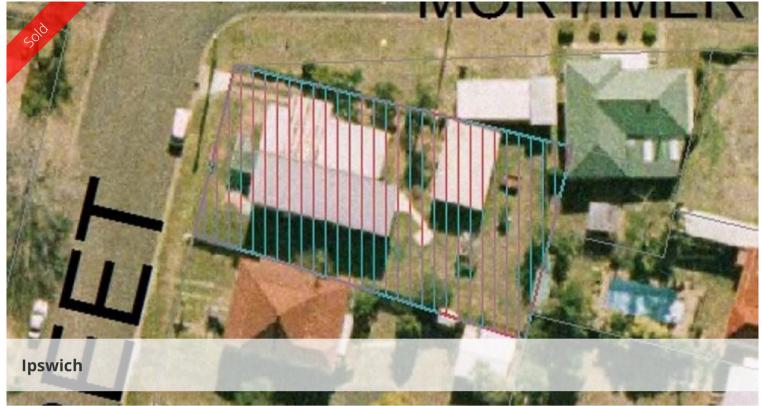

## CBD Primary Commercial Land with damage multi...

- 870\*sqm
- Corner Position
- Ipswich City Fringe position
- Fire damaged dwelling on site
- Can be repaired or land cleared for a commercial development
- Previous return of \$35,620 PA as 3 residential flats

The land is zoned as PC - CBD Primary Commercial Land so redevelopment of the site for commercial purposes is an ideal option either now or in the future.

Call to book an inspection \$290,000 Negotiable