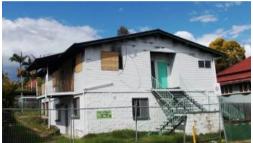

This property was damaged by fire in August 2015, it has been cleaned and cleared internally leaving an empty shell (2 x kitchens are still fully intact), which is ready for repair or to have the land cleared for redevelopment of commercial premises. The current owners have no skills in these areas so are not interested in repairing or redeveloping the land.