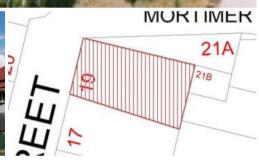

## CBD Primary Commercial Land with damage multi...

- 870\*sqm
- Corner Position
- Ipswich City Fringe position
- Fire damaged dwelling on site
- Can be repaired or land cleared for a commercial development
- Previous return of \$35,620 PA as 3 residential flats

The land is zoned as PC - CBD Primary Commercial Land so redevelopment of the site for commercial purposes is an ideal option either now or in the future.

Call to book an inspection \$290,000 Negotiable