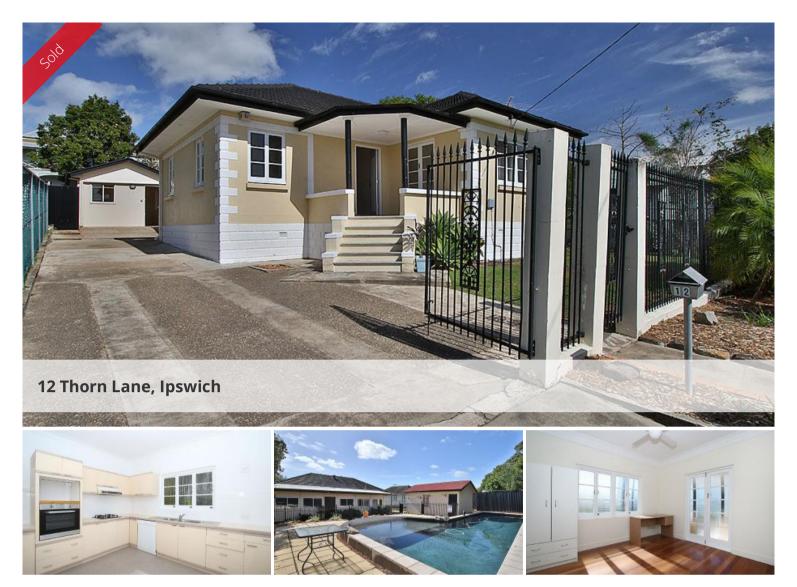

## LOCATION, LOCATION, LOCATION

Inner city living in a quiet cul-de-sac is this 5 bedroom solid Art Deco home.

The property features are

- 5 good size bedrooms
- Painted throughout
- 2 bathrooms
- Beautiful polished floors
- Spacious functional kitchen
- Large lounge/rumpus room opening to the back yard
- Large lap pool
- Fully fenced back yard for privacy
- Plus a home office perfect for home based business
- Ceiling fans

The home is walking distance to both Boys and Girls Grammar Schools, Ipswich Hospital and St Andrews plus Ipswich train station and Coles.

This is the perfect home for the large family or exceptional value for the home owner wanting space.