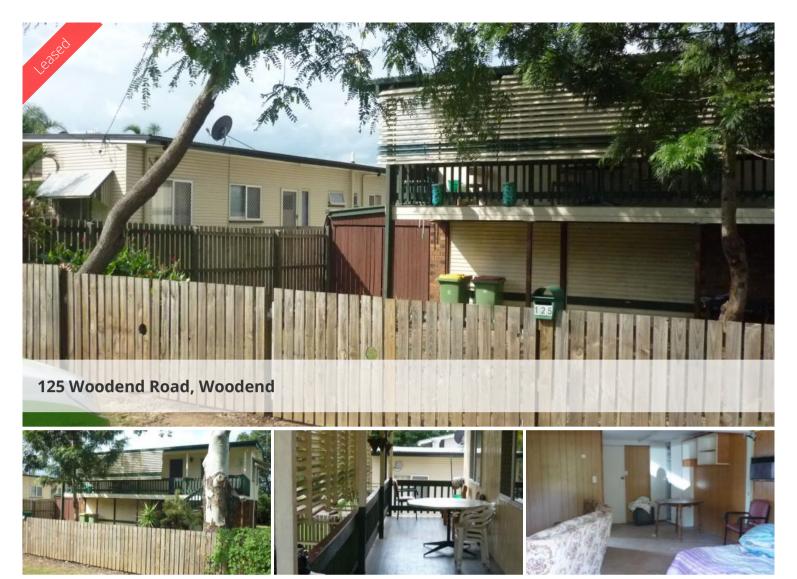

## Woodend

Highset 3 bedroom home, new carpet, new paint with a rumpus room downstairs, covered front verandah. Double lock up garage and garden shed. Fully fenced yard. Walking distance to bus stop.

The above information provided has been furnished to us by the vendor/s. We have not verified whether or not that information is accurate and do not have any belief in one way or the other in its accuracy. We do not accept any responsibility to any person for its accuracy and do no more than pass it on. All interested parties should make and rely upon their own inquiries in order to determine whether or not this information is in fact accurate.