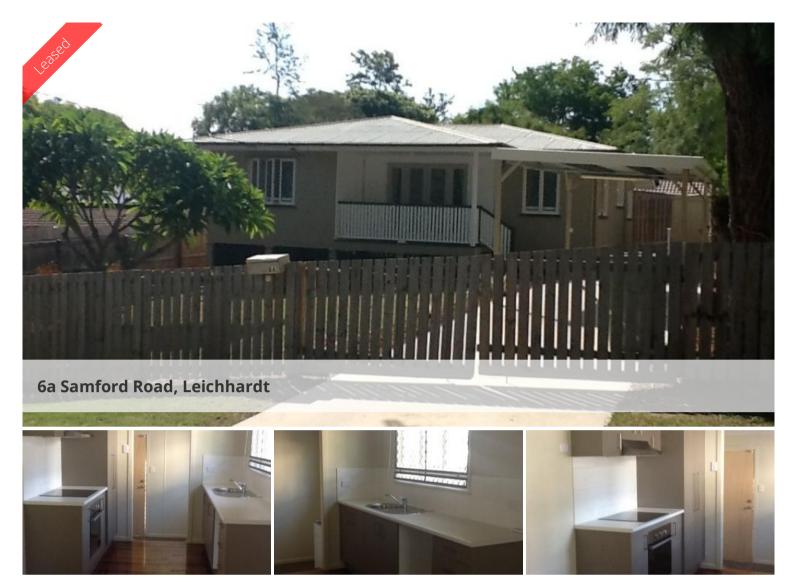

## **LEICHHARDT**

lowset 3 bedroom home, polished floors throughout. Front verandah. Garden shed. Single carport. Walking distance to shops and primary school and bus stop.

The above information provided has been furnished to us by the vendor/s. We have not verified whether or not that information is accurate and do not have any belief in one way or the other in its accuracy. We do not accept any responsibility to any person for its accuracy and do no more than pass it on. All interested parties should make and rely upon their own inquiries in order to determine whether or not this information is in fact accurate.