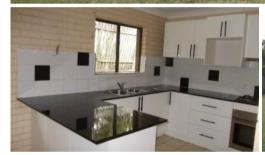

Fully concreted ramp for wheelchair access or perfect for pushing children in a pram.

Master and one other bedroom have built in robes.

No need to spend money in the kitchen as its relatively new, so extra dollars in your pocket.