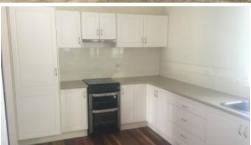

## **BOOVAL**

This 3 bedroom lowset timber home is neat as a pin with a nice front verandah for morning coffees. Step inside to polished floors in a good sized lounge room with large window for good light. There is a good sized airconditioned dining room off the modern kitchen which has great cupboard space including a pantry and plenty of bench space. 2 of the 3 bedrooms are huge and the third is large. All rooms have wardrobes for storage and ceiling fans and both have aircondtioning. There is a large laundry with a double linen cupboard. The man is also taken care of with a 9mn x 6m shed at the rear with vehicle access through the single lock up garage. There is also power on the shed and a small covered entertaining area. The old laundry is a great place for storage or a protected area for the family dog out of the weather. The back yard is fenced off to the front, but the entire yard is fully fenced. Walking distance to Booval Fair, Aldi, Train, Bus and KFC!. Leave the car at home. The house has ceiling fans throughout, airconditioning and security screens on most windows and front and back door.