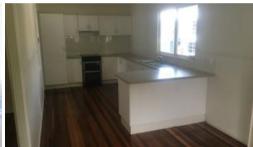

## **BOOVAL**

This 3 bedroom lowset timber home is neat as a pin with a nice front verandah for morning coffees. Step inside to polished floors in a good sized lounge room with large window for good light. There is a good sized airconditioned dining room off the modern kitchen which has great cupboard space including a pantry and plenty of bench space. 2 of the 3 bedrooms are huge and the third is large. All rooms have wardrobes for storage and ceiling fans and both have aircondtioning. There is a large laundry with a double linen cupboard. The man is also taken care of with a 9mn x 6m shed at the rear with vehicle access through the single lock up garage. There is also power on the shed and a small covered entertaining area. The old laundry is a great place for storage or a protected area for the family dog out of the weather. The back yard is fenced off to the front, but the entire yard is fully fenced. Walking distance to Booval Fair, Aldi, Train, Bus and KFC!. Leave the car at home. The house has ceiling fans throughout, airconditioning and security screens on most windows and front and back door.