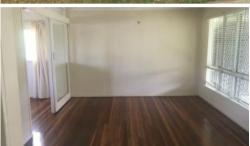

## **BOOVAL**

This 3 bedroom lowset timber home is neat as a pin with a nice front verandah for morning coffees. Step inside to polished floors in a good sized lounge room with large window for good light. There is a good sized airconditioned dining room off the modern kitchen which has great cupboard space including a pantry and plenty of bench space. 2 of the 3 bedrooms are huge and the third is large. All rooms have wardrobes for storage and ceiling fans and both have aircondtioning. There is a large laundry with a double linen cupboard. The man is also taken care of with a 9mn x 6m shed at the rear with vehicle access through the single lock up garage. There is also power on the shed and a small covered entertaining area. The old laundry is a great place for storage or a protected area for the family dog out of the weather. The back yard is fenced off to the front, but the entire yard is fully fenced. Walking distance to Booval Fair, Aldi, Train, Bus and KFC!. Leave the car at home. The house has ceiling fans throughout, airconditioning and security screens on most windows and front and back door.