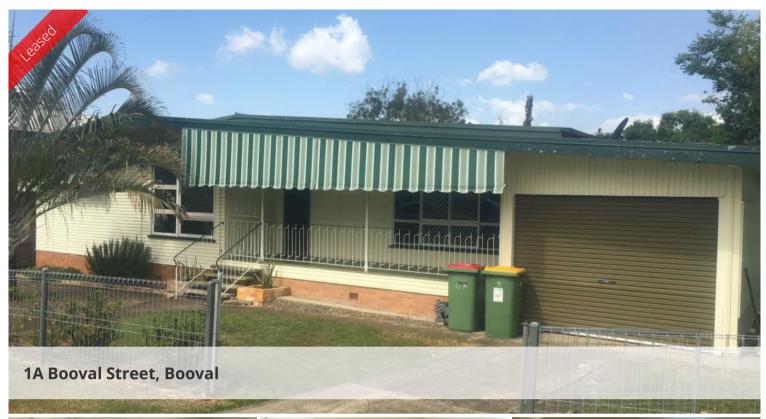

## **BOOVAL**

This 3 bedroom lowset timber home is neat as a pin with a nice front verandah for morning coffees. Step inside to polished floors in a good sized lounge room with large window for good light. There is a good sized airconditioned dining room off the modern kitchen which has great cupboard space including a pantry and plenty of bench space. 2 of the 3 bedrooms are huge and the third is large. All rooms have wardrobes for storage and ceiling fans and both have aircondtioning. There is a large laundry with a double linen cupboard. The man is also taken care of with a 9mn x 6m shed at the rear with vehicle access through the single lock up garage. There is also power on the shed and a small covered entertaining area. The old laundry is a great place for storage or a protected area for the family dog out of the weather. The back yard is fenced off to the front, but the entire yard is fully fenced. Walking distance to Booval Fair, Aldi, Train, Bus and KFC!. Leave the car at home. The house has ceiling fans throughout, airconditioning and security screens on most windows and front and back door.