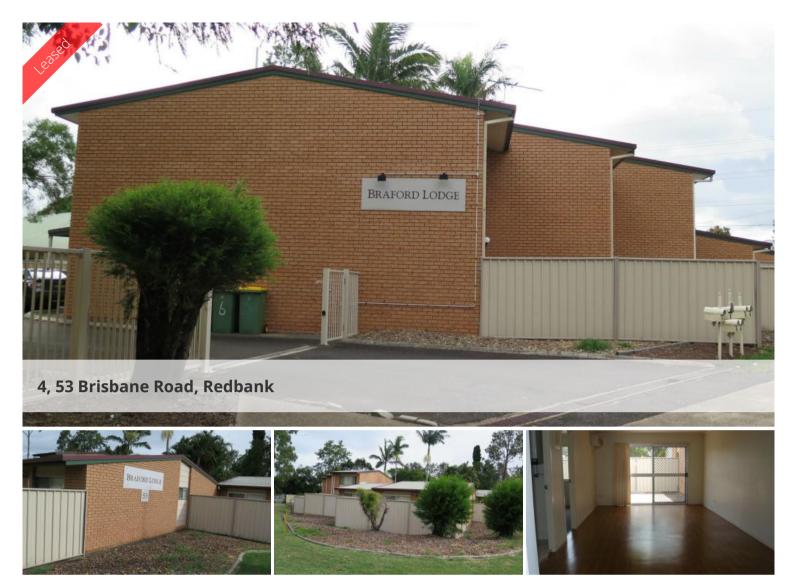

## **REDBANK**

Highset 2 bedroom unit air conditioning in lounge room and main bedroom, open plan living. Rear pergola. Single carport. Walking distance to train station and Redbank plains shopping centre, easy access to highway. Garden maintenance included.

**1** 2 **1** 1

Price \$260 per Week

**Property Type** Rental **Property ID** 950