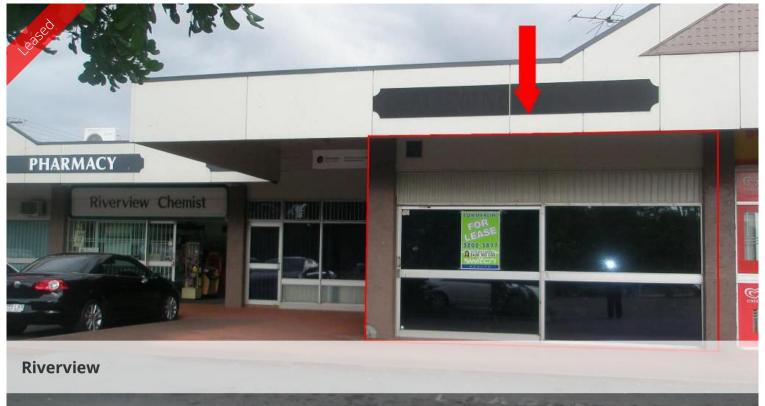

## Riverview Retail or Offices

- 102\*m2 Site
- Ducted Air-conditioning
- Extensive Car parking on site
- Dr's; Supermarket; Post Office are the surrounding businesses
- Available Now

Servicing the Riverview community this neat and tidy site with kitchenette and own exclusive staff amenities.

Part of the local neighbourhood shopping complex, others in complex include a general practitioner, pharmacy, Post Office, Convenience Store etc. This complex has an abundance of well placed parking.

Lessor has instructed to present all offers to lease