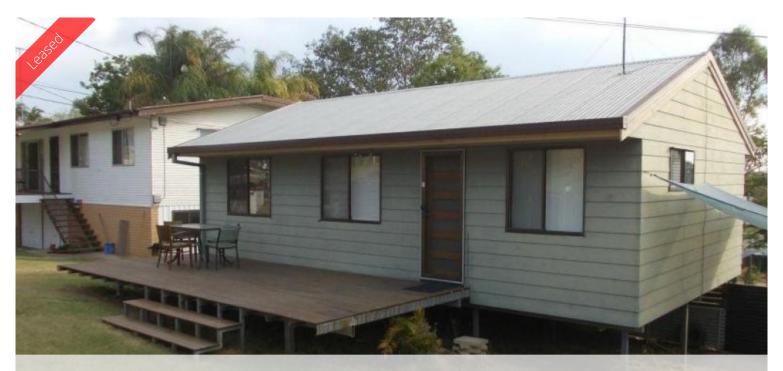

# 13 Guilfoyle Street, Churchill

#### **CHURCHILL**

Mid set 2 bedroom home with a front deck. Property is equipped with security screens, ceiling fans, built-in wardrobes in the main bedroom and air conditioning. Modern bathroom, internal laundry, large back deck perfect for entertaining. Good size backyard with a carport. Close to bus stops and short drive to Bremer State High School.