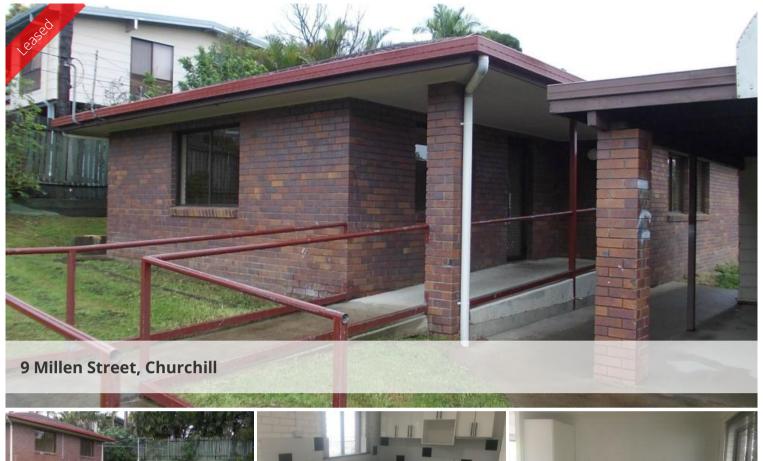

## **CHURCHILL**

4 bedroom lowset brick - great value. This property has been painted internally, fans, security screens, new blinds, separate lounge room, combined kitchen and dining room. New vanity and a bathroom spruce up. Built in robes in 2 bedrooms, wheelchair friendly, single carport, fully fenced yard and a storage shed. Nice quiet street, walk to bus, Churchill Primary and Bremer High.