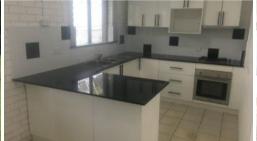

## **CHURCHILL**

4 bedroom lowset brick - great value. This property has been painted internally, fans, security screens, new blinds, separate lounge room, combined kitchen and dining room. New vanity and a bathroom spruce up. Built in robes in 2 bedrooms, wheelchair friendly, single carport, fully fenced yard and a storage shed. Nice quiet street, walk to bus, Churchill Primary and Bremer High.