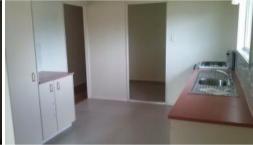

## **LEICHHARDT**

Mid-set brick and tile home. Large open plan lounge dining, modern kitchen and internal laundry. 3 Large sized bedrooms with ceiling fans and built in robes. Security screens, single carport and fully fenced yard complete the picture. Close to schools, shops and transport.