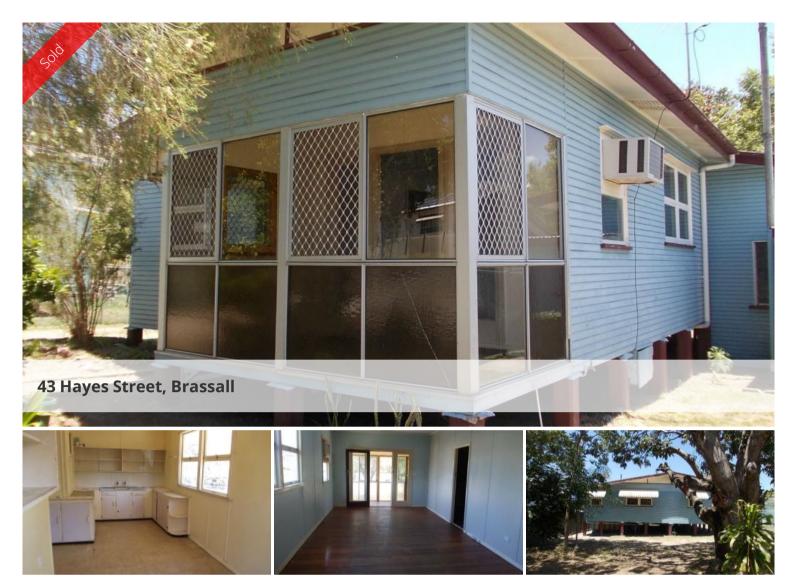

## Land Bank for Xmas

This little gem is waiting for some love in the ever popular Brassall.

Bring your renovating skill and paint brush to revamp this cracker of a buy. This property has returned \$270 per week, so you do the sums and if this doesn't make you smile, I'm not sure what will.

Large 1163 sqm block, oodles of potential for the astute buyer.

On concrete stumps.

Fenced on 3 sides, partial colour bond.

3 decent size bedrooms.

Vacant possession.

Separate lounge, combined kitchen and dining room.