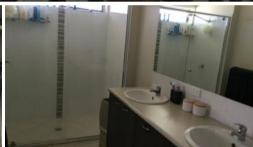

## **BRASSALL**

This extra large 3 bedroom home has it all. Master bedroom is a king size room with a 5 metre walk in robe, double vanity ensuite, double shower and separate toilet. A formal lounge room is separate to the large open plan family room, dining and kitchen. The kitchen is funky with a breakfast bar, dishwasher, double pantry doors and plenty of bench space. Entertainment area is private and accessible from the family area. Bedrooms 2 and 3 are queen size rooms with built in robes. Each bedroom has a USB point at each power point for todays technology!! The yard will be fully fenced with colourbond fencing. Owner is just waiting for the side gates to be installed at the moment, plus the property is have ducted air conditioning installed. Crim mesh is on every door and window, fans throughout, double lock up garage with remote doors. Plenty of storage also in the property with double door cupboard in the hallway, plus a 4 door sliding linen cupboard in the second hallway. This property is a must to see and first to see will certainly put their application forward.