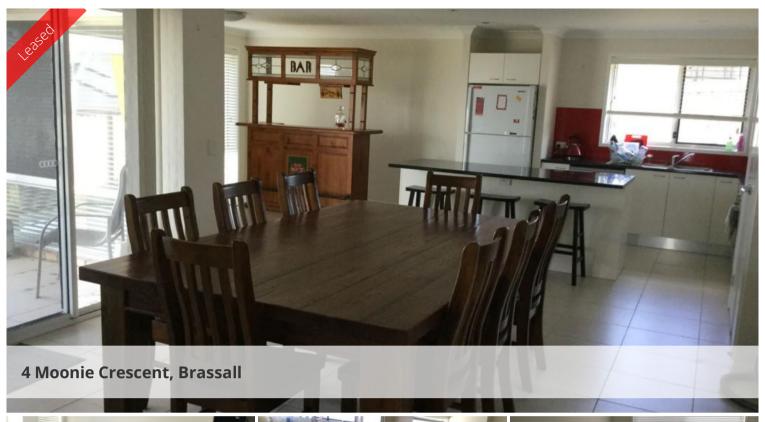

## **BRASSALL**

This extra large 3 bedroom home has it all. Master bedroom is a king size room with a 5 metre walk in robe, double vanity ensuite, double shower and separate toilet. A formal lounge room is separate to the large open plan family room, dining and kitchen. The kitchen is funky with a breakfast bar, dishwasher, double pantry doors and plenty of bench space. Entertainment area is private and accessible from the family area. Bedrooms 2 and 3 are queen size rooms with built in robes. Each bedroom has a USB point at each power point for todays technology!! The yard will be fully fenced with colourbond fencing. Owner is just waiting for the side gates to be installed at the moment, plus the property is have ducted air conditioning installed. Crim mesh is on every door and window, fans throughout, double lock up garage with remote doors. Plenty of storage also in the property with double door cupboard in the hallway, plus a 4 door sliding linen cupboard in the second hallway. This property is a must to see and first to see will certainly put their application forward.