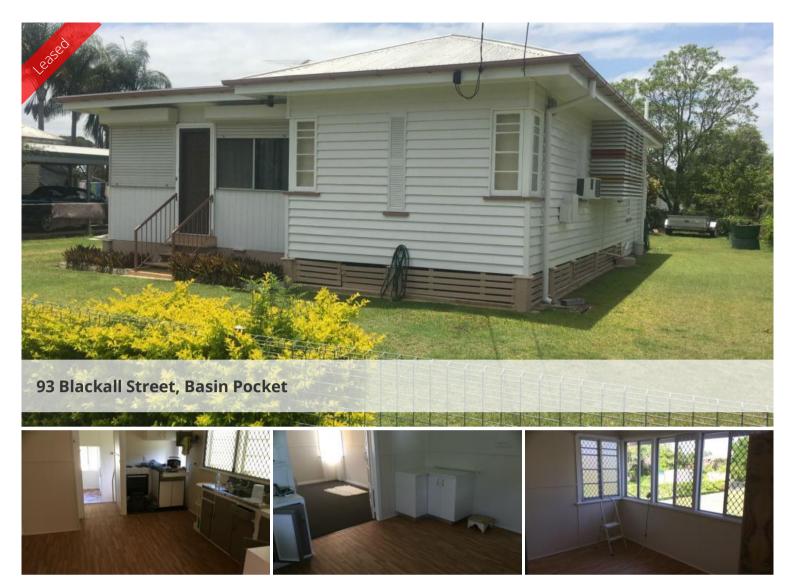

## **Basin Pocket**

This good sized 2 bedroom, 2 sunroom home is neat as a pin. With new floor coverings and internal paint job just about finished, the property is as fresh as a daisy. Lowset timber home with good sized sunroom at the entry. Both bedrooms are huge and have plenty of wardrobe space. The master bedroom is air conditioned. An air conditioned lounge room can also be closed off to the eat in kitchen with good cupboard and bench space and more than enough room for a table. The main bathroom has a bath and the second bathroom has a shower. Good sized internal laundry and a second sun room, lovely for winter mornings or summer afternoons. There is an entertainment area that has an automatic retractable blind. A great shed with work benches and single carport within a fully fenced yard. Close to amenities, well worth a look.

💾 2 🔊 2 🗐 1

Price Property Type Property ID \$280 per week Rental 990