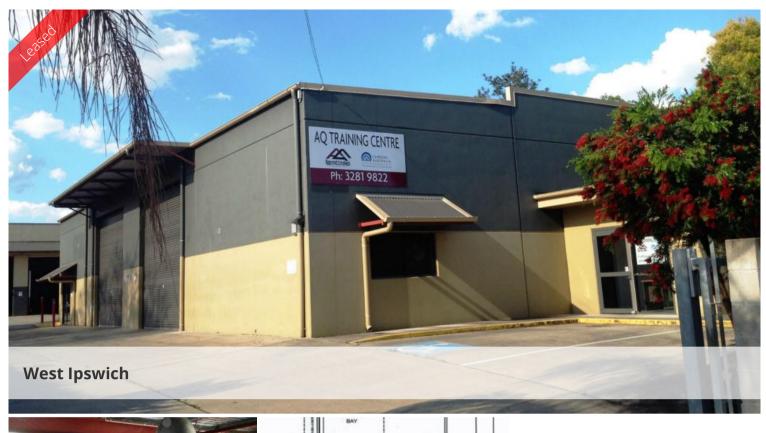

## Affordable Close to Amenities

178 + 45\*m2 Mezzanine Reception/Showroom Area 3 Phase Power 4.5\*m x 4.5\*m Roller Doors 5.5 - 5.7 Metre Internal Height Onsite Car Parking Exclusive Onsite amenities 600\*m to the new Bunning's Trade Centre

Easy to locate only metres from the West Ipswich based Home HQ centre, the site has an excellent facade. The unit has air-conditioned offices and includes a 45 mezzanine. It offers excellent signage opportunities and car parking, all this is an easy to find location.