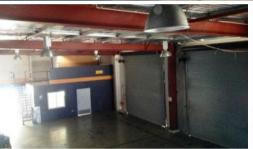

## Affordable Close to Amenities

178 + 45\*m2 Mezzanine Reception/Showroom Area 3 Phase Power 4.5\*m x 4.5\*m Roller Doors 5.5 - 5.7 Metre Internal Height Onsite Car Parking Exclusive Onsite amenities 600\*m to the new Bunning's Trade Centre

Easy to locate only metres from the West Ipswich based Home HQ centre, the site has an excellent facade. The unit has air-conditioned offices and includes a 45 mezzanine. It offers excellent signage opportunities and car parking, all this is an easy to find location.