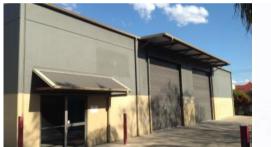

## West Ipswich Tilt Slab Premises

160 + 30\*m2 Mezzanine
3 Phase Power
3 x Onsite Car Parking
Exclusive Onsite Amenities
4.5\*m x 4.5\*m Roller Doors
5.5 - 5.7 Metre Internal Height
600\*m to the New Bunning's Trade Centre

Easy to locate only metres from the West Ipswich based Home HQ and Bunning's West Ipswich, it has good access and would suit a variety of applications.

\$16,000 PA Gross + GST \$1,333.33 Per Month Gross + GST \$307.69 Per Week Gross + GST