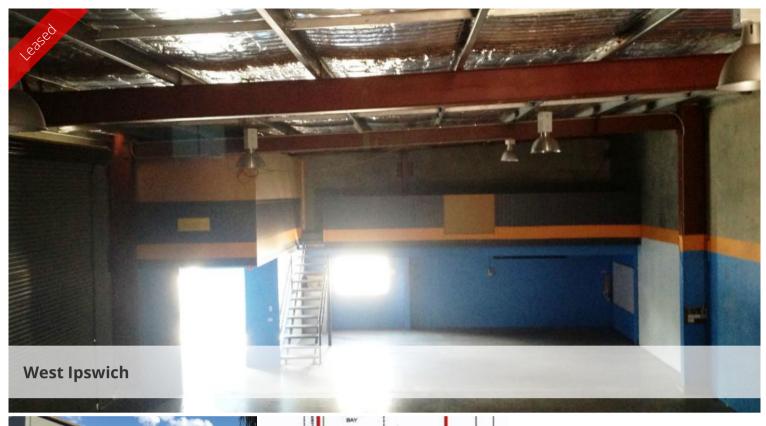

## West Ipswich Tilt Slab Premises

160 + 30\*m2 Mezzanine
3 Phase Power
3 x Onsite Car Parking
Exclusive Onsite Amenities
4.5\*m x 4.5\*m Roller Doors
5.5 - 5.7 Metre Internal Height
600\*m to the New Bunning's Trade Centre

Easy to locate only metres from the West Ipswich based Home HQ and Bunning's West Ipswich, it has good access and would suit a variety of applications.

\$16,000 PA Gross + GST \$1,333.33 Per Month Gross + GST \$307.69 Per Week Gross + GST