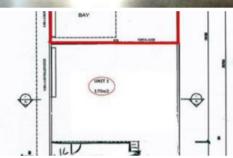

## West Ipswich Tilt Slab Premises

160 + 30\*m2 Mezzanine
3 Phase Power
3 x Onsite Car Parking
Exclusive Onsite Amenities
4.5\*m x 4.5\*m Roller Doors
5.5 - 5.7 Metre Internal Height
600\*m to the New Bunning's Trade Centre

\$16,000 PA Gross +

GST

Property
Type

Commercial

**Property ID** 997 **Floor Area** 160 m2